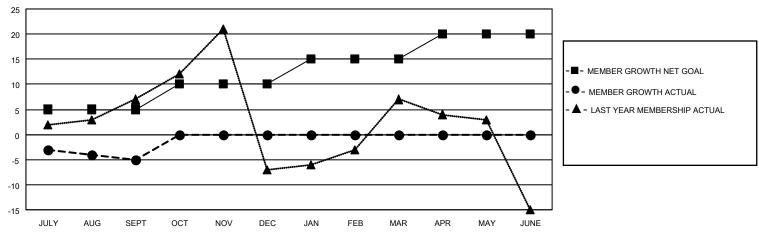

### District 42

| Clubs         |               |             |               | Members               |                         |                         |                                                    |  |
|---------------|---------------|-------------|---------------|-----------------------|-------------------------|-------------------------|----------------------------------------------------|--|
|               | RESULTS FOR   | R 2020-2021 |               | RESULTS FOR 2020-2021 |                         |                         |                                                    |  |
| QUARTER       | NEW CLUB GOAL | NEW CLUBS   | DROPPED CLUBS | QUARTER MEM           | IBER GROWTH NET<br>GOAL | MEMBER GROWTH<br>ACTUAL | DROPPED<br>MEMBERS ACTUAL<br>(including transfers) |  |
| JULY/AUG/SEPT | 0             | 0           | 0             | JULY/AUG/SEPT         | 5                       | 13                      | 17                                                 |  |
| OCT/NOV/DEC   | 0             | 0           | 0             | OCT/NOV/DEC           | 5                       | 6                       | 1                                                  |  |
| JAN/FEB/MAR   | 0             | 0           | 0             | JAN/FEB/MAR           | 5                       | 0                       | 0                                                  |  |
| APR/MAY/JUNE  | 0             | 0           | 0             | APR/MAY/JUNE          | 5                       | 0                       | 0                                                  |  |